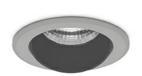

## DOWNLIGHT HEKTOR 2 MICRO 940 14W 18° GREY | ON/OFF

Article number: N220-K0001-RF940-H7-I18-ZC01\_350-A2-###

| LED                  | COB       |
|----------------------|-----------|
| Light colour         | 4000 [K]  |
| CRI                  | 90        |
| Led chip flux        | 1691 [lm] |
| Luminous flux        | 1352 [lm] |
| System power         | 14 [W]    |
| Luminaire Efficiency | 97 [lm/W] |
| Beam angle           | 18°       |
| Controller           | ON/OFF    |
| MacAdam              | 3 SDCM    |

## Downlight LED

LED downlight for drop ceiling istallation. Aluminium housing. Glass cover included. Available in white, black and grey. Any RAL palette colour available on enquiry. Housing enables adjustment in two axis planes.. Reflector beams available: 18°, 28° and 40°. Maximum power is 14W.

## LUMINAIRE

Weight 0,4 [kg]

Protection rating IP, IK, class IP 20, IK 3,

Luminaire colour GREY

Cover Plastic

Operating voltage 220-240V 50-60Hz

Note: All data are typical values. Tolerance of measurements +/-10% System features may change with product improvements due to technical advances.