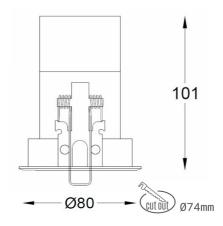

## Downlight LED

LED downlight for drop ceiling istallation. Aluminium housing. Glass cover included. Available in white, black and grey. Any RAL palette colour available on enquiry. Housing enables adjustment in two axis planes.. Reflector beams available: 18°, 28° and 40°. Maximum power is 14W.

## LUMINAIRE

Weight 0,4 [kg]

Protection rating IP, IK, class IP 20, IK 3,

Luminaire colour GREY

Cover Plastic

Operating voltage 220-240V 50-60Hz

Note: All data are typical values. Tolerance of measurements +/-10% System features may change with product improvements due to technical advances.