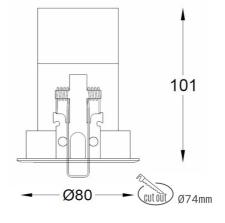

## Downlight LED

LED downlight for drop ceiling istallation. Aluminium housing. Glass cover included. Available in white, black and grey. Any RAL palette colour available on enquiry. Housing enables adjustment in two axis planes.. Reflector beams available: 18°, 28° and 40°. Maximum power is 14W.

CRI

| LUMINAIRE                         |                  |  |  |
|-----------------------------------|------------------|--|--|
| Weight                            | 0,4 [kg]         |  |  |
| Protection rating IP , IK , class | IP 20, IK 3,     |  |  |
| Luminaire colour                  | GREY             |  |  |
| Cover                             | Plastic          |  |  |
| Operating voltage                 | 220-240V 50-60Hz |  |  |