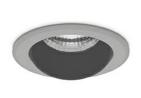

## Downlight LED

LED downlight for drop ceiling istallation. Aluminium housing. Glass cover included. Available in white, black and grey. Any RAL palette colour available on enquiry. Housing enables adjustment in two axis planes.. Reflector beams available: 18°, 28° and 40°. Maximum power is 14W.

CRI

| LUMINAIRE                         |                  |  |  |
|-----------------------------------|------------------|--|--|
| Weight                            | 0,4 [kg]         |  |  |
| Protection rating IP , IK , class | IP 20, IK 3,     |  |  |
| Luminaire colour                  | GREY             |  |  |
| Cover                             | Plastic          |  |  |
| Operating voltage                 | 220-240V 50-60Hz |  |  |