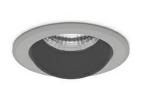

## Downlight LED

LED downlight for drop ceiling istallation. Aluminium housing. Glass cover included. Available in white, black and grey. Any RAL palette colour available on enquiry. Housing enables adjustment in two axis planes.. Reflector beams available: 18°, 28° and 40°. Maximum power is 14W.

CRI

|    |     |    |   |   | -  |
|----|-----|----|---|---|----|
| LU | IVI | IN | A | в | Е. |
|    |     |    |   |   |    |

| Weight                            | 0,4 [kg]         |
|-----------------------------------|------------------|
| Protection rating IP , IK , class | IP 20, IK 3,     |
| Luminaire colour                  | GREY             |
| Cover                             | Plastic          |
| Operating voltage                 | 220-240V 50-60Hz |