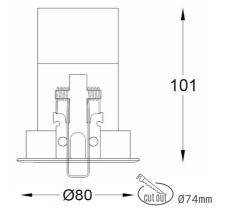

## Downlight LED

LED downlight for drop ceiling istallation. Aluminium housing. Glass cover included. Available in white, black and grey. Any RAL palette colour available on enquiry. Housing enables adjustment in two axis planes.. Reflector beams available: 18°, 28° and 40°. Maximum power is 14W.

CRI

|    |     |    |   |   | -  |
|----|-----|----|---|---|----|
| LU | IVI | IN | A | в | Е. |
|    |     |    |   |   |    |

| Weight                            | 0,4 [kg]         |
|-----------------------------------|------------------|
| Protection rating IP , IK , class | IP 20, IK 3,     |
| Luminaire colour                  | GREY             |
| Cover                             | Plastic          |
| Operating voltage                 | 220-240V 50-60Hz |