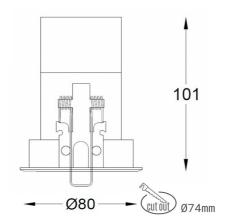

## **Downlight LED**

LED downlight for drop ceiling istallation. Aluminium housing. Glass cover included. Available in white, black and grey. Any RAL palette colour available on enquiry. Housing enables adjustment in two axis planes.. Reflector beams available: 18°, 28° and 40°. Maximum power is 14W.

## LUMINAIRE

Weight 0,4 [kg]

Protection rating IP , IK , class IP 20, IK 3,

Luminaire colour GREY

Cover Plastic

Operating voltage 220-240V 50-60Hz

Note: All data are typical values. Tolerance of measurements +/-10% System features may change with product improvements due to technical advances.