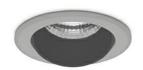

## **Downlight LED**

LED downlight for drop ceiling istallation. Aluminium housing. Glass cover included. Available in white, black and grey. Any RAL palette colour available on enquiry. Housing enables adjustment in two axis planes.. Reflector beams available: 18°, 28° and 40°. Maximum power is 14W.