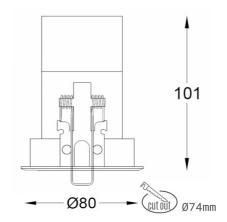

## **Downlight LED**

LED downlight for drop ceiling istallation. Aluminium housing. Glass cover included. Available in white, black and grey. Any RAL palette colour available on enquiry. Housing enables adjustment in two axis planes.. Reflector beams available: 18°, 28° and 40°. Maximum power is 14W.

## LUMINAIRE

Weight 0,4 [kg]

Protection rating IP , IK , class IP 20, IK 3,

Luminaire colour GREY

Cover Plastic

Operating voltage 220-240V 50-60Hz

Note: All data are typical values. Tolerance of measurements +/-10% System features may change with product improvements due to technical advances.