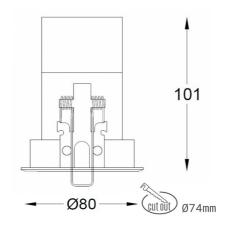

## LUMINAIRE

Weight 0,4 [kg]
Protection rating IP , IK , class IP 20, IK 3,
Luminaire colour GREY
Cover Plastic
Operating voltage 220-240V 50-60Hz

## **Downlight LED**

LED downlight for drop ceiling istallation. Aluminium housing. Glass cover included. Available in white, black and grey. Any RAL palette colour available on enquiry. Housing enables adjustment in two axis planes.. Reflector beams available: 18°, 28° and 40°. Maximum power is 14W.