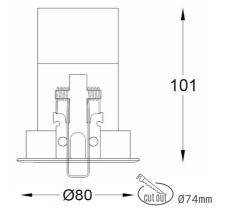

## Downlight LED

LED downlight for drop ceiling istallation. Aluminium housing. Glass cover included. Available in white, black and grey. Any RAL palette colour available on enquiry. Housing enables adjustment in two axis planes.. Reflector beams available: 18°, 28° and 40°. Maximum power is 14W.

## LUMINAIRE

| 0,4 [kg]         |
|------------------|
| IP 20, IK 3,     |
| GREY             |
| Plastic          |
| 220-240V 50-60Hz |
|                  |

Note: All data are typical values. Tolerance of measurements +/-10% System features may change with product improvements due to technical advances.