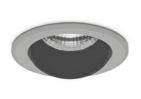

## Downlight LED

LED downlight for drop ceiling istallation. Aluminium housing. Glass cover included. Available in white, black and grey. Any RAL palette colour available on enquiry. Housing enables adjustment in two axis planes.. Reflector beams available: 18°, 28° and 40°. Maximum power is 14W.

Luminaire Efficiency

CRI

| UMINAIRE                          |                  |
|-----------------------------------|------------------|
| Weight                            | 0,4 [kg]         |
| Protection rating IP , IK , class | IP 20, IK 3,     |
| Luminaire colour                  | GREY             |
| Cover                             | Plastic          |
| Operating voltage                 | 220-240V 50-60Hz |
|                                   |                  |