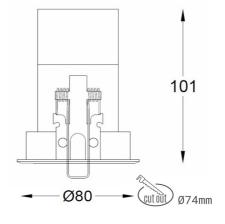

## Downlight LED

LED downlight for drop ceiling istallation. Aluminium housing. Glass cover included. Available in white, black and grey. Any RAL palette colour available on enquiry. Housing enables adjustment in two axis planes.. Reflector beams available: 18°, 28° and 40°. Maximum power is 14W.

Luminaire Efficiency

CRI

| UMINAIRE                          |                  |
|-----------------------------------|------------------|
| Weight                            | 0,4 [kg]         |
| Protection rating IP , IK , class | IP 20, IK 3,     |
| Luminaire colour                  | GREY             |
| Cover                             | Plastic          |
| Operating voltage                 | 220-240V 50-60Hz |
|                                   |                  |