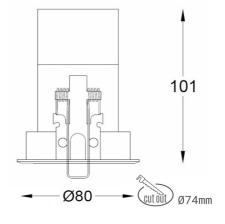

## Downlight LED

LED downlight for drop ceiling istallation. Aluminium housing. Glass cover included. Available in white, black and grey. Any RAL palette colour available on enquiry. Housing enables adjustment in two axis planes.. Reflector beams available: 18°, 28° and 40°. Maximum power is 14W.

## LUMINAIRE

| Weight                            | 0,4 [kg]         |
|-----------------------------------|------------------|
| Protection rating IP , IK , class | IP 20, IK 3,     |
| Luminaire colour                  | GREY             |
| Cover                             | Plastic          |
| Operating voltage                 | 220-240V 50-60Hz |