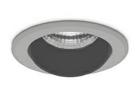

## Downlight LED

LED downlight for drop ceiling istallation. Aluminium housing. Glass cover included. Available in white, black and grey. Any RAL palette colour available on enquiry. Housing enables adjustment in two axis planes.. Reflector beams available: 18°, 28° and 40°. Maximum power is 14W.

## LUMINAIRE

| Weight                            | 0,4 [kg]         |
|-----------------------------------|------------------|
| Protection rating IP , IK , class | IP 20, IK 3,     |
| Luminaire colour                  | GREY             |
| Cover                             | Plastic          |
| Operating voltage                 | 220-240V 50-60Hz |