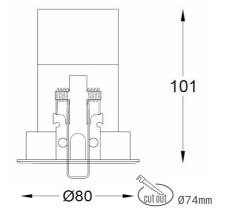

## Downlight LED

LED downlight for drop ceiling istallation. Aluminium housing. Glass cover included. Available in white, black and grey. Any RAL palette colour available on enquiry. Housing enables adjustment in two axis planes.. Reflector beams available: 18°, 28° and 40°. Maximum power is 14W.

## LUMINAIRE

| Weight                            | 0,4 [kg]         |
|-----------------------------------|------------------|
| Protection rating IP , IK , class | IP 20, IK 3,     |
| Luminaire colour                  | GREY             |
| Cover                             | Plastic          |
| Operating voltage                 | 220-240V 50-60Hz |