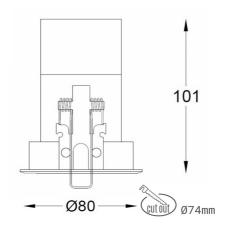

Weight 0,4 [kg]

Protection rating IP , IK , class IP 20, IK 3,

Luminaire colour GREY

Cover Plastic

Operating voltage 220-240V 50-60Hz

## **Downlight LED**

LED downlight for drop ceiling istallation. Aluminium housing. Glass cover included. Available in white, black and grey. Any RAL palette colour available on enquiry. Housing enables adjustment in two axis planes.. Reflector beams available: 18°, 28° and 40°. Maximum power is 14W.