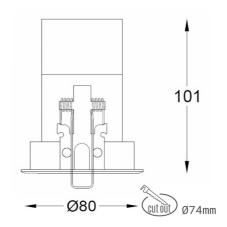

## **Downlight LED**

LED downlight for drop ceiling istallation. Aluminium housing. Glass cover included. Available in white, black and grey. Any RAL palette colour available on enquiry. Housing enables adjustment in two axis planes.. Reflector beams available: 18°, 28° and 40°. Maximum power is 14W.