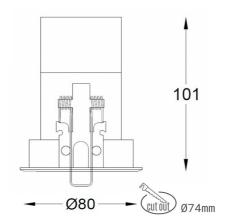

## **Downlight LED**

LED downlight for drop ceiling istallation. Aluminium housing. Glass cover included. Available in white, black and grey. Any RAL palette colour available on enquiry. Housing enables adjustment in two axis planes.. Reflector beams available: 18°, 28° and 40°. Maximum power is 14W.

## LUMINAIRE

Weight 0,4 [kg]
Protection rating IP , IK , class IP 20, IK 3,

Luminaire colour GREY

Cover Plastic

Operating voltage 220-240V 50-60Hz

Note: All data are typical values. Tolerance of measurements +/-10% System features may change with product improvements due to technical advances.