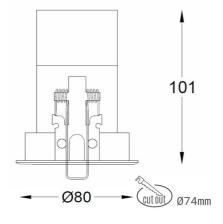

## Downlight LED

LED downlight for drop ceiling istallation. Aluminium housing. Glass cover included. Available in white, black and grey. Any RAL palette colour available on enquiry. Housing enables adjustment in two axis planes.. Reflector beams available: 18°, 28° and 40°. Maximum power is 14W.

## LUMINAIRE

| 0,4 [kg]         |
|------------------|
| IP 20, IK 3,     |
| GREY             |
| Plastic          |
| 220-240V 50-60Hz |
|                  |

Note: All data are typical values. Tolerance of measurements +/-10% System features may change with product improvements due to technical advances.