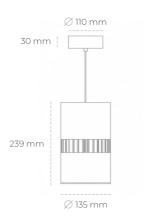

## **Downlight LED**

Suspended LED downlight . Aluminium housing. Available in white and black. Any RAL palette colour available on enquiry. Glass cover included. Reflector beam available: 36°. Maximum power is 37W.