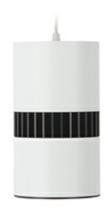

## **Downlight LED**

Suspended LED downlight . Aluminium housing. Available in white and black. Any RAL palette colour available on enquiry. Glass cover included. Reflector beam available: 36°. Maximum power is 37W.