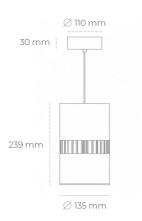

## **Downlight LED**

Suspended LED downlight . Aluminium housing. Available in white and black. Any RAL palette colour available on enquiry. Glass cover included. Reflector beam available: 36°. Maximum power is 37W.