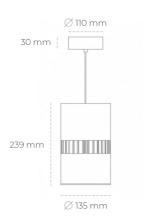

## LUMINAIRE

Weight 2 [kg]
Protection rating IP , IK , class IP 20, IK 3,
Luminaire colour WHITE
Cover Glass
Operating voltage 220-240V 50-60Hz

## **Downlight LED**

Suspended LED downlight . Aluminium housing. Available in white and black. Any RAL palette colour available on enquiry. Glass cover included. Reflector beam available: 36°. Maximum power is 37W.