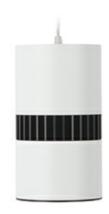

## **Downlight LED**

Suspended LED downlight . Aluminium housing. Available in white and black. Any RAL palette colour available on enquiry. Glass cover included. Reflector beam available: 36°. Maximum power is 37W.