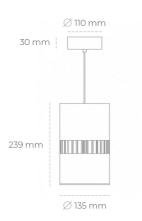

## LUMINAIRE

Weight 2 [kg] Protection rating IP , IK , class IP 20, IK 3, WHITE Luminaire colour Cover Glass Operating voltage 220-240V 50-60Hz

## **Downlight LED**

Suspended LED downlight . Aluminium housing. Available in white and black. Any RAL palette colour available on enquiry. Glass cover included. Reflector beam available: 36°. Maximum power is 37W.