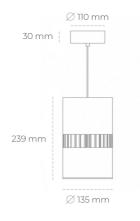

## Downlight LED

Suspended LED downlight . Aluminium housing. Available in white and black. Any RAL palette colour available on enquiry. Glass cover included. Reflector beam available: 36°. Maximum power is 37W.

CRI

| Weight                            | 2 [kg]           |
|-----------------------------------|------------------|
| Protection rating IP , IK , class | IP 20, IK 3,     |
| Luminaire colour                  | WHITE            |
| Cover                             | Glass            |
| Operating voltage                 | 220-240V 50-60Hz |
|                                   |                  |