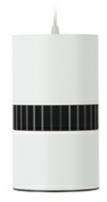

## Downlight LED

Suspended LED downlight . Aluminium housing. Available in white and black. Any RAL palette colour available on enquiry. Glass cover included. Reflector beam available: 36°. Maximum power is 37W.

CRI

| Weight                            | 2 [kg]           |
|-----------------------------------|------------------|
| Protection rating IP , IK , class | IP 20, IK 3,     |
| Luminaire colour                  | WHITE            |
| Cover                             | Glass            |
| Operating voltage                 | 220-240V 50-60Hz |
|                                   |                  |