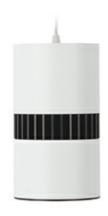

## **Downlight LED**

Suspended LED downlight . Aluminium housing. Available in white and black. Any RAL palette colour available on enquiry. Glass cover included. Reflector beam available: 36°. Maximum power is 37W.