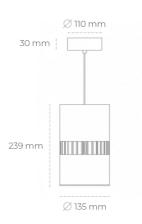

## **Downlight LED**

Suspended LED downlight . Aluminium housing. Available in white and black. Any RAL palette colour available on enquiry. Glass cover included. Reflector beam available: 36°. Maximum power is 37W.

## LUMINAIRE

Weight 2 [kg]
Protection rating IP , IK , class IP 20, IK 3,
Luminaire colour Glass

Cover 220-240V 50-60Hz

Operating voltage

Note: All data are typical values. Tolerance of measurements +/-10% System features may change with product improvements due to technical advances.