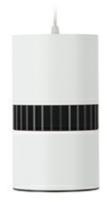

3 SDCM

31 [W]

36°

| Down | light | LED |
|------|-------|-----|
|      |       |     |

Suspended LED downlight . Aluminium housing. Available in white and black. Any RAL palette colour available on enquiry. Glass cover included. Reflector beam available: 36°. Maximum power is 37W.