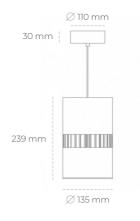

3 SDCM

31 [W]

36°

| Down | light | LED |
|------|-------|-----|
|      |       |     |

Suspended LED downlight . Aluminium housing. Available in white and black. Any RAL palette colour available on enquiry. Glass cover included. Reflector beam available: 36°. Maximum power is 37W.

CRI

| Weight                            | 2 [kg]           |  |  |  |
|-----------------------------------|------------------|--|--|--|
| Protection rating IP , IK , class | IP 20, IK 3,     |  |  |  |
| Luminaire colour                  | WHITE            |  |  |  |
| Cover                             | Glass            |  |  |  |
| Operating voltage                 | 220-240V 50-60Hz |  |  |  |
|                                   |                  |  |  |  |