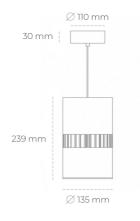

36°

97 [lm/W]

ON/OFF

3 SDCM

| Down | light | LED |
|------|-------|-----|
|      |       |     |

Suspended LED downlight . Aluminium housing. Available in white and black. Any RAL palette colour available on enquiry. Glass cover included. Reflector beam available: 36°. Maximum power is 37W.