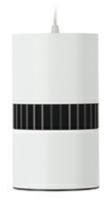

36°

97 [lm/W]

ON/OFF

3 SDCM

| Down | light | LED |
|------|-------|-----|
|      |       |     |

Suspended LED downlight . Aluminium housing. Available in white and black. Any RAL palette colour available on enquiry. Glass cover included. Reflector beam available: 36°. Maximum power is 37W.