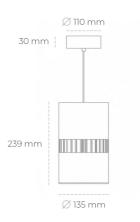

## LUMINAIRE

Weight 2 [kg]
Protection rating IP , IK , class IP 20, IK 3,
Luminaire colour WHITE
Cover Glass
Operating voltage 220-240V 50-60Hz

Note: All data are typical values. Tolerance of measurements +/-10% System features may change with product improvements due to technical advances.