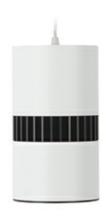

## **Downlight LED**

Suspended LED downlight . Aluminium housing. Available in white and black. Any RAL palette colour available on enquiry. Glass cover included. Reflector beam available: 36°. Maximum power is 37W.