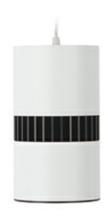

## **Downlight LED**

Suspended LED downlight . Aluminium housing. Available in white and black. Any RAL palette colour available on enquiry. Glass cover included. Reflector beam available: 36°. Maximum power is 37W.