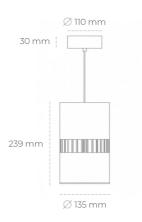

## LUMINAIRE

Weight 2 [kg]
Protection rating IP , IK , class IP 20, IK 3,
Luminaire colour Glass

Cover 220-240V 50-60Hz

Operating voltage

Note: All data are typical values. Tolerance of measurements +/-10% System features may change with product improvements due to technical advances.