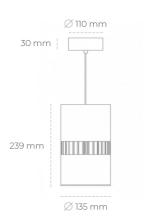

## **Downlight LED**

Suspended LED downlight . Aluminium housing. Available in white and black. Any RAL palette colour available on enquiry. Glass cover included. Reflector beam available: 36°. Maximum power is 37W.

## LUMINAIRE

Weight 2 [kg]
Protection rating IP , IK , class IP 20, IK 3,
Luminaire colour WHITE
Cover Glass
Operating voltage 220-240V 50-60Hz

Note: All data are typical values. Tolerance of measurements +/-10% System features may change with product improvements due to technical advances.