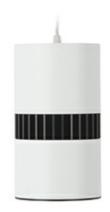

## **Downlight LED**

Suspended LED downlight . Aluminium housing. Available in white and black. Any RAL palette colour available on enquiry. Glass cover included. Reflector beam available: 36°. Maximum power is 37W.

## LUMINAIRE

Weight 2 [kg]
Protection rating IP , IK , class IP 20, IK 3,
Luminaire colour WHITE
Cover Glass
Operating voltage 220-240V 50-60Hz

Note: All data are typical values. Tolerance of measurements +/-10% System features may change with product improvements due to technical advances.