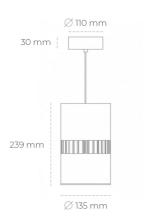

## **Downlight LED**

Suspended LED downlight . Aluminium housing. Available in white and black. Any RAL palette colour available on enquiry. Glass cover included. Reflector beam available: 36°. Maximum power is 37W.

## LUMINAIRE

Weight 2 [kg]
Protection rating IP , IK , class IP 20, IK 3,
Luminaire colour WHITE
Cover Glass
Operating voltage 220-240V 50-60Hz

Note: All data are typical values. Tolerance of measurements +/-10% System features may change with product improvements due to technical advances.