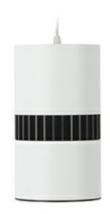

## **Downlight LED**

Suspended LED downlight . Aluminium housing. Available in white and black. Any RAL palette colour available on enquiry. Glass cover included. Reflector beam available: 36°. Maximum power is 37W.

## LUMINAIRE

Weight 2 [kg]
Protection rating IP , IK , class IP 20, IK 3,
Luminaire colour WHITE
Cover Glass
Operating voltage 220-240V 50-60Hz

Note: All data are typical values. Tolerance of measurements +/-10% System features may change with product improvements due to technical advances.