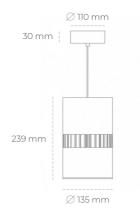

3 SDCM

35 [W]

36°

| D | own | ligh | t L | EC |
|---|-----|------|-----|----|
|   |     |      |     |    |

Suspended LED downlight . Aluminium housing. Available in white and black. Any RAL palette colour available on enquiry. Glass cover included. Reflector beam available: 36°. Maximum power is 37W.