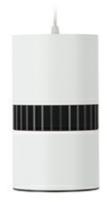

3 SDCM

35 [W]

36°

| D | own | ligh | t L | EC |
|---|-----|------|-----|----|
|   |     |      |     |    |

Suspended LED downlight . Aluminium housing. Available in white and black. Any RAL palette colour available on enquiry. Glass cover included. Reflector beam available: 36°. Maximum power is 37W.