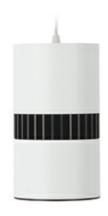

## **Downlight LED**

Suspended LED downlight . Aluminium housing. Available in white and black. Any RAL palette colour available on enquiry. Glass cover included. Reflector beam available: 36°. Maximum power is 37W.

## LUMINAIRE

Weight 2 [kg]
Protection rating IP , IK , class IP 20, IK 3,
Luminaire colour WHITE
Cover Glass
Operating voltage 220-240V 50-60Hz

Note: All data are typical values. Tolerance of measurements +/-10% System features may change with product improvements due to technical advances.