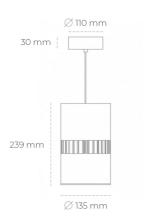

## **Downlight LED**

Suspended LED downlight . Aluminium housing. Available in white and black. Any RAL palette colour available on enquiry. Glass cover included. Reflector beam available: 36°. Maximum power is 37W.

## LUMINAIRE

Weight 2 [kg]
Protection rating IP , IK , class IP 20, IK 3,
Luminaire colour WHITE
Cover Glass
Operating voltage 220-240V 50-60Hz

Note: All data are typical values. Tolerance of measurements +/-10% System features may change with product improvements due to technical advances.