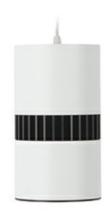

## **Downlight LED**

Suspended LED downlight . Aluminium housing. Available in white and black. Any RAL palette colour available on enquiry. Glass cover included. Reflector beam available: 36°. Maximum power is 37W.