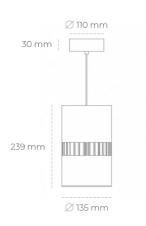

## LUMINAIRE

Weight 2 [kg]
Protection rating IP , IK , class IP 20, IK 3,
Luminaire colour WHITE
Cover Glass
Operating voltage 220-240V 50-60Hz

## **Downlight LED**

Suspended LED downlight . Aluminium housing. Available in white and black. Any RAL palette colour available on enquiry. Glass cover included. Reflector beam available: 36°. Maximum power is 37W.