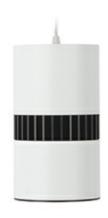

## **Downlight LED**

Suspended LED downlight . Aluminium housing. Available in white and black. Any RAL palette colour available on enquiry. Glass cover included. Reflector beam available: 36°. Maximum power is 37W.