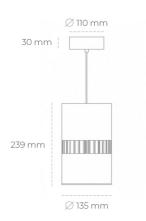

## LUMINAIRE

Weight 2 [kg] Protection rating IP, IK, class IP 20, IK 3, WHITE Luminaire colour Cover Glass Operating voltage 220-240V 50-60Hz

## **Downlight LED**

Suspended LED downlight . Aluminium housing. Available in white and black. Any RAL palette colour available on enquiry. Glass cover included. Reflector beam available: 36°. Maximum power is 37W.