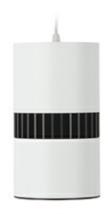

## **Downlight LED**

Suspended LED downlight . Aluminium housing. Available in white and black. Any RAL palette colour available on enquiry. Glass cover included. Reflector beam available: 36°. Maximum power is 37W.