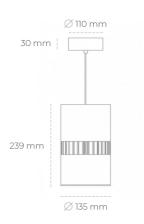

## LUMINAIRE

Weight 2 [kg] Protection rating IP, IK, class IP 20, IK 3, WHITE Luminaire colour Cover Glass Operating voltage 220-240V 50-60Hz

## **Downlight LED**

Suspended LED downlight . Aluminium housing. Available in white and black. Any RAL palette colour available on enquiry. Glass cover included. Reflector beam available: 36°. Maximum power is 37W.