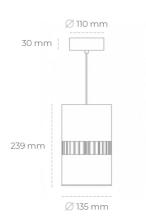

## LUMINAIRE

Weight 2 [kg]
Protection rating IP , IK , class IP 20, IK 3,
Luminaire colour WHITE
Cover Glass
Operating voltage 220-240V 50-60Hz

## **Downlight LED**

Suspended LED downlight . Aluminium housing. Available in white and black. Any RAL palette colour available on enquiry. Glass cover included. Reflector beam available: 36°. Maximum power is 37W.