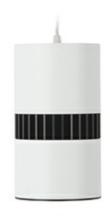

## **Downlight LED**

Suspended LED downlight . Aluminium housing. Available in white and black. Any RAL palette colour available on enquiry. Glass cover included. Reflector beam available: 36°. Maximum power is 37W.