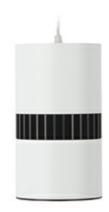

## **Downlight LED**

Suspended LED downlight . Aluminium housing. Available in white and black. Any RAL palette colour available on enquiry. Glass cover included. Reflector beam available: 36°. Maximum power is 37W.