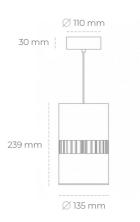

## **Downlight LED**

Suspended LED downlight . Aluminium housing. Available in white and black. Any RAL palette colour available on enquiry. Glass cover included. Reflector beam available: 36°. Maximum power is 37W.

## LUMINAIRE

Weight 2 [kg]
Protection rating IP , IK , class IP 20, IK 3,
Luminaire colour Glass

Cover 220-240V 50-60Hz

Operating voltage

Note: All data are typical values. Tolerance of measurements +/-10% System features may change with product improvements due to technical advances.