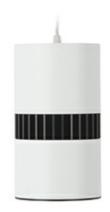

## **Downlight LED**

Suspended LED downlight . Aluminium housing. Available in white and black. Any RAL palette colour available on enquiry. Glass cover included. Reflector beam available: 36°. Maximum power is 37W.