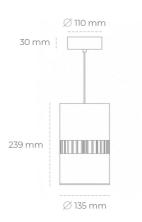

## LUMINAIRE

Weight 2 [kg]
Protection rating IP , IK , class IP 20, IK 3,
Luminaire colour WHITE
Cover Glass
Operating voltage 220-240V 50-60Hz

## **Downlight LED**

Suspended LED downlight . Aluminium housing. Available in white and black. Any RAL palette colour available on enquiry. Glass cover included. Reflector beam available: 36°. Maximum power is 37W.