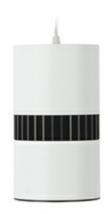

## **Downlight LED**

Suspended LED downlight . Aluminium housing. Available in white and black. Any RAL palette colour available on enquiry. Glass cover included. Reflector beam available: 36°. Maximum power is 37W.