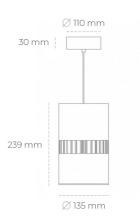

## LUMINAIRE

Weight 2 [kg] Protection rating IP , IK , class IP 20, IK 3, WHITE Luminaire colour Cover Glass Operating voltage 220-240V 50-60Hz

## **Downlight LED**

Suspended LED downlight . Aluminium housing. Available in white and black. Any RAL palette colour available on enquiry. Glass cover included. Reflector beam available: 36°. Maximum power is 37W.