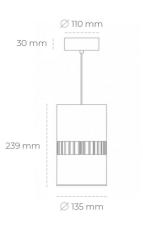

## LUMINAIRE

MacAdam

Weight 2 [kg]
Protection rating IP , IK , class IP 20, IK 3,
Luminaire colour WHITE
Cover Glass
Operating voltage 220-240V 50-60Hz

Note: All data are typical values. Tolerance of measurements +/-10% System features may change with product improvements due to technical advances.