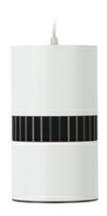

## **Downlight LED**

Suspended LED downlight . Aluminium housing. Available in white and black. Any RAL palette colour available on enquiry. Glass cover included. Reflector beam available: 36°. Maximum power is 37W.

## DOWNLIGHT BARREL 940 21W 36° WHITE HI EFFICIENT ON/OFF

Article number: N218-K0003-BB940-H8-###-ZA02\_550-##-###

3 SDCM

COB 4000 [K] HI EFFICIENT Light colour CRI 90 Led chip flux 3492 [lm] Luminous flux 2793 [lm] System power 21 [W] Luminaire Efficiency 133 [lm/W] Beam angle 36° Controller ON/OFF