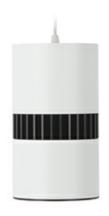

## **Downlight LED**

Suspended LED downlight . Aluminium housing. Available in white and black. Any RAL palette colour available on enquiry. Glass cover included. Reflector beam available: 36°. Maximum power is 37W.

## LUMINAIRE

Weight 2 [kg]
Protection rating IP , IK , class IP 20, IK 3,
Luminaire colour WHITE
Cover Glass
Operating voltage 220-240V 50-60Hz

Note: All data are typical values. Tolerance of measurements +/-10% System features may change with product improvements due to technical advances.