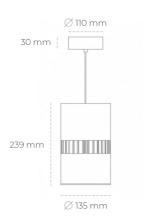

## **Downlight LED**

Suspended LED downlight . Aluminium housing. Available in white and black. Any RAL palette colour available on enquiry. Glass cover included. Reflector beam available: 36°. Maximum power is 37W.

## LUMINAIRE

Weight 2 [kg]
Protection rating IP , IK , class IP 20, IK 3,
Luminaire colour WHITE
Cover Glass
Operating voltage 220-240V 50-60Hz

Note: All data are typical values. Tolerance of measurements +/-10% System features may change with product improvements due to technical advances.