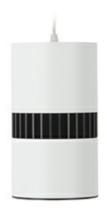

## **Downlight LED**

Suspended LED downlight . Aluminium housing. Available in white and black. Any RAL palette colour available on enquiry. Glass cover included. Reflector beam available: 36°. Maximum power is 37W.