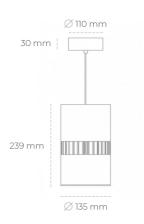

## **Downlight LED**

Suspended LED downlight . Aluminium housing. Available in white and black. Any RAL palette colour available on enquiry. Glass cover included. Reflector beam available: 36°. Maximum power is 37W.