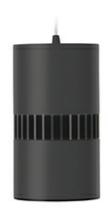

## **Downlight LED**

Suspended LED downlight . Aluminium housing. Available in white and black. Any RAL palette colour available on enquiry. Glass cover included. Reflector beam available: 36°. Maximum power is 37W.