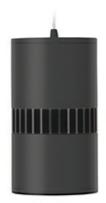

## Downlight LED

Suspended LED downlight . Aluminium housing. Available in white and black. Any RAL palette colour available on enquiry. Glass cover included. Reflector beam available: 36°. Maximum power is 37W.