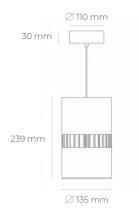

## Downlight LED

Suspended LED downlight . Aluminium housing. Available in white and black. Any RAL palette colour available on enquiry. Glass cover included. Reflector beam available: 36°. Maximum power is 37W.