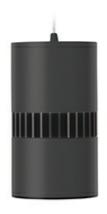

## **Downlight LED**

Suspended LED downlight . Aluminium housing. Available in white and black. Any RAL palette colour available on enquiry. Glass cover included. Reflector beam available: 36°. Maximum power is 37W.