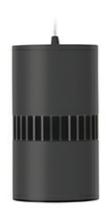

## **Downlight LED**

Suspended LED downlight . Aluminium housing. Available in white and black. Any RAL palette colour available on enquiry. Glass cover included. Reflector beam available: 36°. Maximum power is 37W.

## DOWNLIGHT BARREL 927 23W 36° BLACK | ON/OFF

Article number: N218-K0002-RF927-H8-###-ZA02\_600-##-###

COB Light colour 2700 [K] | CRI Led chip flux 2667 [lm] Luminous flux 2133 [lm] System power 23 [W] Luminaire Efficiency 93 [lm/W] Beam angle ON/OFF Controller 3 SDCM MacAdam