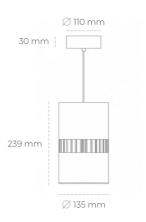

## **Downlight LED**

Suspended LED downlight . Aluminium housing. Available in white and black. Any RAL palette colour available on enquiry. Glass cover included. Reflector beam available: 36°. Maximum power is 37W.

## LUMINAIRE

 Weight
 2 [kg]

 Protection rating IP , IK , class
 IP 20, IK 3,

 Luminaire colour
 BLACK

 Cover
 Glass

 Operating voltage
 220-240V 50-60Hz

Note: All data are typical values. Tolerance of measurements +/-10% System features may change with product improvements due to technical advances.