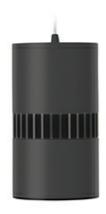

## **Downlight LED**

Suspended LED downlight . Aluminium housing. Available in white and black. Any RAL palette colour available on enquiry. Glass cover included. Reflector beam available: 36°. Maximum power is 37W.

## LUMINAIRE

Weight 2 [kg]
Protection rating IP , IK , class IP 20, IK 3,
Luminaire colour BLACK
Cover Glass
Operating voltage 220-240V 50-60Hz

Note: All data are typical values. Tolerance of measurements +/-10% System features may change with product improvements due to technical advances.