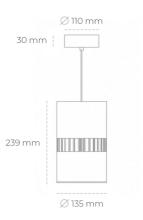

## **Downlight LED**

Suspended LED downlight . Aluminium housing. Available in white and black. Any RAL palette colour available on enquiry. Glass cover included. Reflector beam available: 36°. Maximum power is 37W.

## LUMINAIRE

Weight 2 [kg]
Protection rating IP , IK , class IP 20, IK 3,
Luminaire colour BLACK
Cover Glass
Operating voltage 220-240V 50-60Hz

Note: All data are typical values. Tolerance of measurements +/-10% System features may change with product improvements due to technical advances.