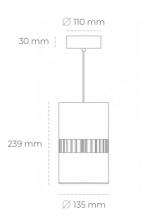

## **Downlight LED**

Suspended LED downlight . Aluminium housing. Available in white and black. Any RAL palette colour available on enquiry. Glass cover included. Reflector beam available: 36°. Maximum power is 37W.

## LUMINAIRE

Weight 2 [kg]
Protection rating IP , IK , class IP 20, IK 3,
Luminaire colour WHITE
Cover Glass
Operating voltage 220-240V 50-60Hz

Note: All data are typical values. Tolerance of measurements +/-10% System features may change with product improvements due to technical advances.