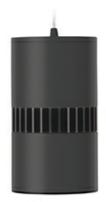

#### Downlight LED

Suspended LED downlight . Aluminium housing. Available in white and black. Any RAL palette colour available on enquiry. Glass cover included. Reflector beam available: 36°. Maximum power is 37W.