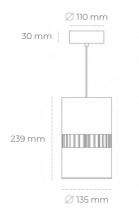

#### Downlight LED

Suspended LED downlight . Aluminium housing. Available in white and black. Any RAL palette colour available on enquiry. Glass cover included. Reflector beam available: 36°. Maximum power is 37W.

#### LUMINAIRE

| Weight                            | 2 [kg]           |
|-----------------------------------|------------------|
| Protection rating IP , IK , class | IP 20, IK 3,     |
| Luminaire colour                  | BLACK            |
| Cover                             | Glass            |
| Operating voltage                 | 220-240V 50-60Hz |
|                                   |                  |