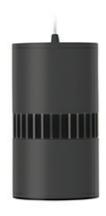

## DOWNLIGHT BARREL 840 23W 36° BLACK | ON/OFF

Article number: N218-K0002-RF840-H8-###-ZA02\_600-##-###

COB Light colour 4000 [K] | CRI 3407 [lm] Led chip flux Luminous flux 2725 [lm] System power 23 [W] Luminaire Efficiency 118 [lm/W] Beam angle 36° Controller ON/OFF MacAdam 3 SDCM

## **Downlight LED**

Suspended LED downlight . Aluminium housing. Available in white and black. Any RAL palette colour available on enquiry. Glass cover included. Reflector beam available: 36°. Maximum power is 37W.

## LUMINAIRE

Weight 2 [kg]
Protection rating IP , IK , class IP 20, IK 3,
Luminaire colour BLACK
Cover Glass
Operating voltage 220-240V 50-60Hz

Note: All data are typical values. Tolerance of measurements +/-10% System features may change with product improvements due to technical advances.