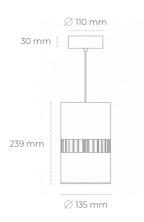

## LUMINAIRE

Weight 2 [kg]
Protection rating IP , IK , class IP 20, IK 3,
Luminaire colour WHITE
Cover Glass
Operating voltage 220-240V 50-60Hz

Note: All data are typical values. Tolerance of measurements +/-10% System features may change with product improvements due to technical advances.