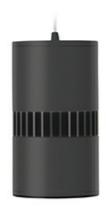

## **Downlight LED**

Suspended LED downlight . Aluminium housing. Available in white and black. Any RAL palette colour available on enquiry. Glass cover included. Reflector beam available: 36°. Maximum power is 37W.