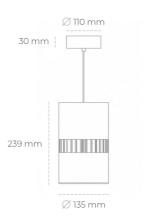

## **Downlight LED**

Suspended LED downlight . Aluminium housing. Available in white and black. Any RAL palette colour available on enquiry. Glass cover included. Reflector beam available: 36°. Maximum power is 37W.

## LUMINAIRE

 Weight
 2 [kg]

 Protection rating IP , IK , class
 IP 20, IK 3,

 Luminaire colour
 BLACK

 Cover
 Glass

 Operating voltage
 220-240V 50-60Hz

Note: All data are typical values. Tolerance of measurements +/-10% System features may change with product improvements due to technical advances.