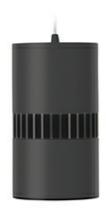

## **Downlight LED**

Suspended LED downlight . Aluminium housing. Available in white and black. Any RAL palette colour available on enquiry. Glass cover included. Reflector beam available: 36°. Maximum power is 37W.

## LUMINAIRE

 Weight
 2 [kg]

 Protection rating IP , IK , class
 IP 20, IK 3,

 Luminaire colour
 BLACK

 Cover
 Glass

 Operating voltage
 220-240V 50-60Hz

Note: All data are typical values. Tolerance of measurements +/-10% System features may change with product improvements due to technical advances.